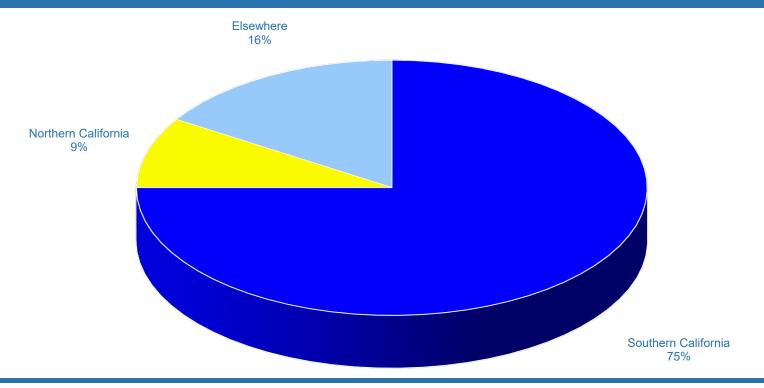

### UCLA Anesthesiology Graduates' Career Path: 2011-2020



#### **Type of Practice**

1



# UCLA Anesthesiology Graduates' Practice Locations: 2011-2020





UCLA Health

#### UCLA Anesthesiology Graduates' ACGME Fellowship Placements

- Cardiothoracic Anesthesiology
  - UCLA
  - Cedars-Sinai
  - Duke
  - John Hopkins
  - MGH
  - Northwestern
  - UCSD
  - UCSF
  - •USC

UCLA Health



### Critical Care

- UCLA
- Columbia
- John Hopkins
- MGH
- UCSD
- UCSF
- University of Miami

### UCLA Anesthesiology Graduates' ACGME Fellowship Placement

- OB Anesthesiology
  - Brigham Young
  - Cedars-Sinai
  - John Hopkins
  - Northwestern

- Pain Medicine
  - UCLA
  - Cedars-Sinai
  - Cornell
  - Cleveland Clinic
  - Ochsner
  - UCSD
  - USC
  - UT Southwestern
  - Washington U St Louis

- Pediatric Anesthesiology
  - UCLA
  - Boston Children's Hospital
  - CHLA
  - Cincinnati Children's Hospital
  - Loma Linda
  - Stanford
  - University of Pittsburgh