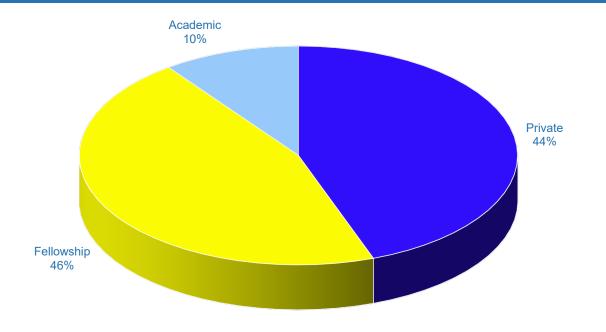

### UCLA Anesthesiology Graduates' Career Path: 2011-2020



#### **Type of Practice**

1



# UCLA Anesthesiology Graduates' Practice Locations: 2011-2020





UCLA Health

#### UCLA Anesthesiology Graduates' ACGME Fellowship Placements

- Cardiothoracic Anesthesiology
  - UCLA
  - Cedars-Sinai
  - Duke
  - John Hopkins
  - MGH
  - Northwestern
  - UCSD
  - UCSF
  - •USC

UCLA Health



### Critical Care

- UCLA
- Columbia
- John Hopkins
- MGH
- UCSD
- UCSF
- University of Miami

### UCLA Anesthesiology Graduates' ACGME Fellowship Placement

- OB Anesthesiology
  - Brigham Young
  - Cedars-Sinai
  - John Hopkins
  - Northwestern

- Pain Medicine
  - UCLA
  - Cedars-Sinai
  - Cornell
  - Cleveland Clinic
  - Ochsner
  - UCSD
  - USC
  - UT Southwestern
  - Washington U St Louis

- Pediatric Anesthesiology
  - UCLA
  - Boston Children's Hospital